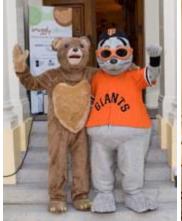

March 12, 2007

**Snuggly Soiree** 

Face painters, the SF who's who, kids and ex-Giants baseball players all took part in the Getty's Snuggly Soiree, which Children's Hospital Teddy Bear Rescue Fund, founded by Dr. Richard Glogau and wife Pam Baj Glogau.

Snuggly bears

Lou Seal, Kate Rezai

Stephanie Brennan, Jeff Schwinn

Ann Getty, mascot, Pam Glogau

Patrick and Melissa Barber Marcello Iacomini, Maryanne Sangiacomo

Paulette Goodrich, Denise Bradley, Kathleen Sullivan Alioto